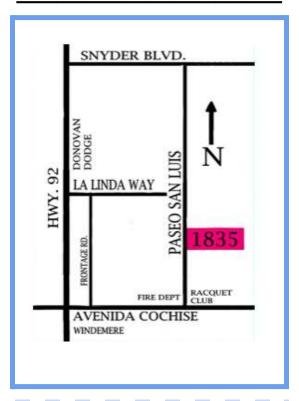

# Huachuca Art Association's 7<sup>th</sup> Annual Open Judged Art Show January 28<sup>th</sup> – February 22<sup>nd</sup> 2025

To be held at: Huachuca Art Gallery, 1835 Paseo San Luis, Sierra Vista, AZ (520-803-1078)

Receiving and Hanging: Artwork must be brought to the Huachuca Art Gallery, 1835 Paseo San Luis, Sierra Vista on January 26<sup>th</sup>, 2025 between 12:00 p.m. and 3:00 p.m. NO EARLY DROP OFFS!!! Art work will be hung on January 27<sup>th</sup>, 2025. Any deviations from these times MUST be arranged in advance. Call the Show Directors or HAA Gallery Directors listed below.

Complete the attached entry form (PLEASE PRINT "NEATLY") and make check payable to: <u>HUACHUCA ART ASSOCIATION</u>

Deliver or mail entry forms to:

**HUACHUCA ART GALLERY** 

**1835 PASEO SAN LUIS** 

SIERRA VISTA, ARIZONA 85635